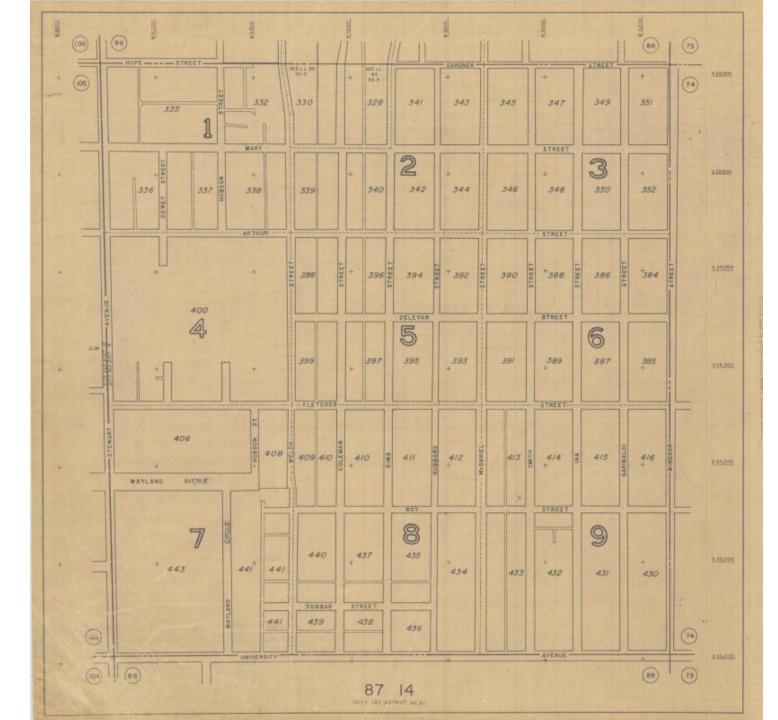

Fragment of page from GRANTOR Index, 1879-1900

Sale of property by Basil M. Woolley to Floyd Beck, November 19, 1886 vol.F3, p.155

Fulton County Property Records

... near the City of Atlanta commencing at a point 50 feet from the North East corner of Fletcher and McDaniel Streets, and running thence in an easterly direction 103 feet, thence in a northerly direction 50 feet, thence in a westerly direction 103 feet, thence in a southerly direction along the east side of McDaniel Street 50 feet to the beginning point, said lot known as lot number 73 of the map used by R.H. Knapp, in the sale of the Haas & Colvin property on May 17, 1883, the same being a part of Land Lot number 87 in the 14th district of originally Henry now Fulton County, Georgia.

4108

Entreland

Wait

Additional Records of Land Ownership at AHC  Fulton County Tax Plat Books

 1940-1980s
 Show owner, date of sale
 Arranged by District and Land Lot, by date

#### • Fulton County Tax Plat Cards

- $\odot\,1950s$  and 1970s
- Show sketch of structure, list building materials and value, and owner name
- Arranged by District and Land
   Lot, by date