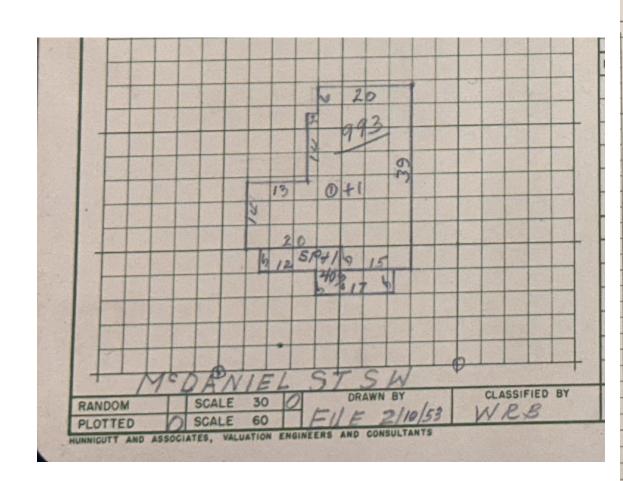

#### • Fulton County Tax Plat Cards

- $\odot\,1950s$  and 1970s
- Show sketch of structure, list building materials and value, and owner name
- Arranged by District and Land
   Lot, by date