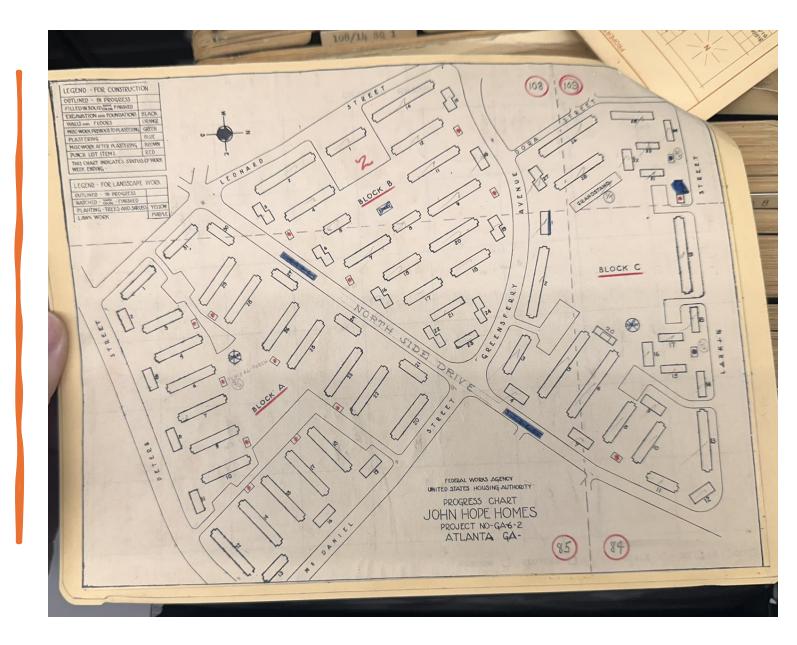

# Fulton County's property deeds archives are held at the *Fulton County Courthouse*

Fulton County Property Records

#### 136 Pryor Street SW – Floor "G"

Fulton County Property Records **Productive research at this archive requires:** 

- The name of a property's seller (GRANTOR) or a property's buyer (GRANTEE)
- The DISTRICT and LAND LOT where the property is located (https://gis.atlantaga.gov/lotboundary/)
- The STREET NAME of the property
- A possible YEAR of sale

#### https://gis.atlantaga.gov/lotboundary/

Fulton County Property Records **Productive research at this archive requires:** 

- The name of a property's seller (GRANTOR) or a property's buyer (GRANTEE)
- The DISTRICT and LAND LOT where the property is located (<u>https://gis.atlantaga.gov/lotboundary/</u>)
- The STREET NAME of the property
- A possible YEAR of sale