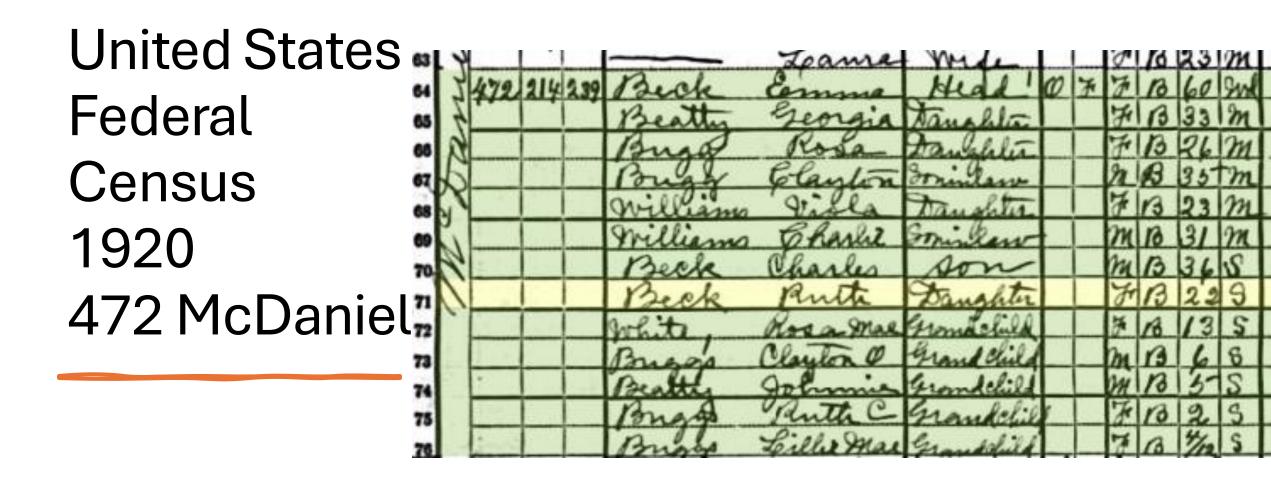

Fragment of page from GRANTOR Index, 1879-1900

Sale of property by Basil M. Woolley to Floyd Beck, November 19, 1886 vol.F3, p.155

Fulton County Property Records

... near the City of Atlanta commencing at a point 50 feet from the North East corner of Fletcher and McDaniel Streets, and running thence in an easterly direction 103 feet, thence in a northerly direction 50 feet, thence in a westerly direction 103 feet, thence in a southerly direction along the east side of McDaniel Street 50 feet to the beginning point, said lot known as lot number 73 of the map used by R.H. Knapp, in the sale of the Haas & Colvin property on May 17, 1883, the same being a part of Land Lot number 87 in the 14th district of originally Henry now Fulton County, Georgia.