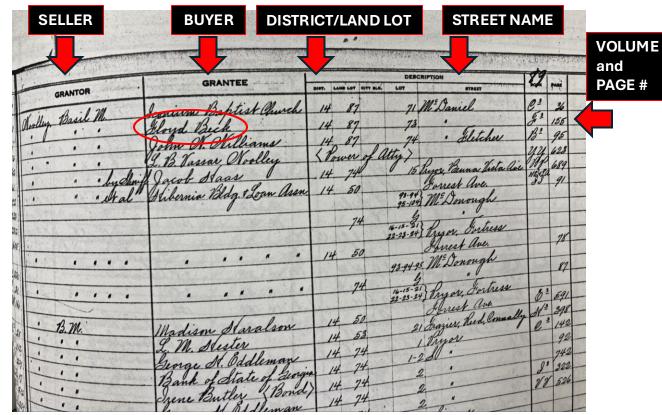

Fragment of page from GRANTOR Index, 1879-1900

Sale of property by Basil M. Woolley to Floyd Beck, November 19, 1886 vol.F3, p.155

Fulton County Property Records

... near the City of Atlanta commencing at a point 50 feet from the North East corner of Fletcher and McDaniel Streets, and running thence in an easterly direction 103 feet, thence in a northerly direction 50 feet, thence in a westerly direction 103 feet, thence in a southerly direction along the east side of McDaniel Street 50 feet to the beginning point, said lot known as lot number 73 of the map used by R.H. Knapp, in the sale of the Haas & Colvin property on May 17, 1883, the same being a part of Land Lot number 87 in the 14th district of originally Henry now Fulton County, Georgia.