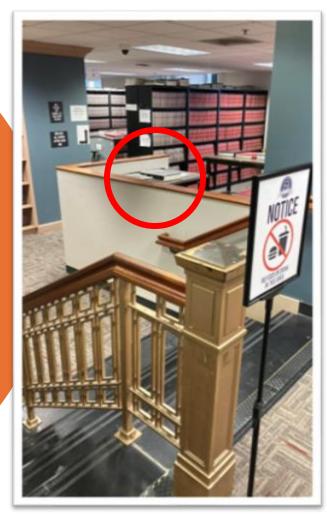

# Fulton County's property deeds archives are held at the *Fulton County Courthouse*

Fulton County Property Records

#### 136 Pryor Street SW – Floor "G"

#### 136 Pryor Street SW – Floor "G"

Fulton County Property Records **Productive research at this archive requires:** 

- The name of a property's seller (GRANTOR) or a property's buyer (GRANTEE)
- The DISTRICT and LAND LOT where the property is located (https://gis.atlantaga.gov/lotboundary/)
- The STREET NAME of the property
- A possible YEAR of sale