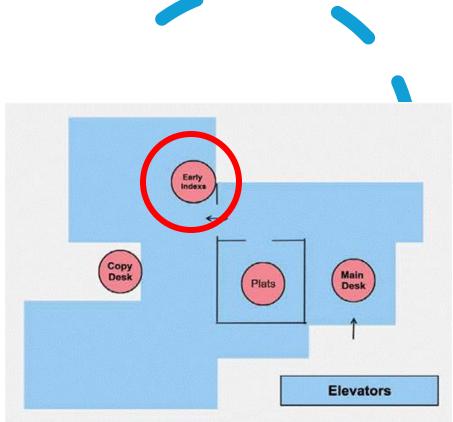

# Fulton County's property deeds archives are held at the *Fulton County Courthouse*

Fulton County Property Records

#### 136 Pryor Street SW – Floor "G"

#### 136 Pryor Street SW – Floor "G"

Fulton County Property Records **Productive research at this archive requires:** 

- The name of a property's seller (GRANTOR) or a property's buyer (GRANTEE)
- The DISTRICT and LAND LOT where the property is located (https://gis.atlantaga.gov/lotboundary/)
- The STREET NAME of the property
- A possible YEAR of sale