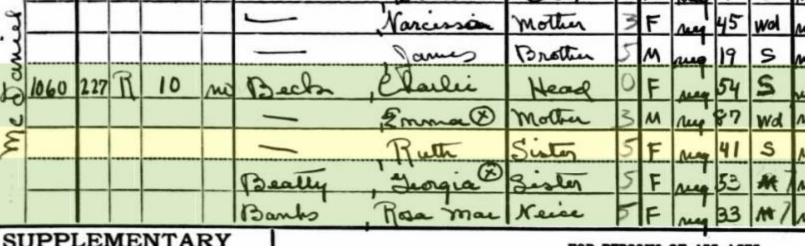

Fragment of page from GRANTOR Index, 1879-1900

Sale of property by Basil M. Woolley to Floyd Beck, November 19, 1886 vol.F3, p.155

Fulton County Property Records

... near the City of Atlanta commencing at a point 50 feet from the North East corner of Fletcher and McDaniel Streets, and running thence in an easterly direction 103 feet, thence in a northerly direction 50 feet, thence in a westerly direction 103 feet, thence in a southerly direction along the east side of McDaniel Street 50 feet to the beginning point, said lot known as lot number 73 of the map used by R.H. Knapp, in the sale of the Haas & Colvin property on May 17, 1883, the same being a part of Land Lot number 87 in the 14th district of originally Henry now Fulton County, Georgia.