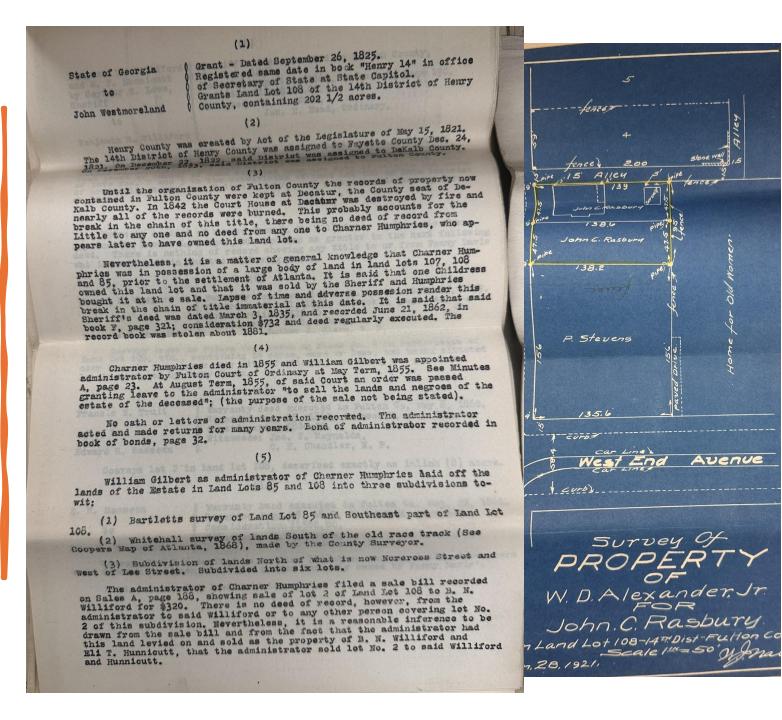

# Mitchell & Mitchell Sample

(1) State of Georgia to John Westmoreland Crant - Dated September 26, 1825. Registered same date in book "Henry 14" in office of Secretary of State at State Capitol. Grants Land Lot 108 of the 14th District of Henry County, containing 202 1/2 acres. (2) Menry County was created of the Levislature of May 15, 1821. The test District of Menry County and cases are assigned to Fullon County. (3)

Until the organization of Fulton County the records of propeerty now contained in Fulton County were kept at Decatur, the County sent of DeKalb County. In 1882 the Court House at Decatur was destroyed by fire and nearly all of the records were burned. This probably accounts for the break in the chain of this title, there being no deed of record from Little to any one and no deed from any one to Charner Humphries, who appears later to have owned this later to have

Nevertheless, it is a matter of general knowledge that Charner Humphries was in possession of a large body of land in land lots 107, 108 and 85, prior to the settlement of Atlanta. It is said that one Childress owned this land lot and that it was sold by the sheriff and Humphries bought it at the cale. Lapse of time and adverse possession render this break in the chain of title lumaterial at this date. It is said that said Sheriff's deed was dated March 3, 1835 and recorded June 21, 1862 in book F, page 321; consideration \$732 and deed regularly executed. The record book was stolen

Charner Humphries died in 1855 and William Gilbert was appointed administrator by Fulton Court of Ordinary at May Term, 1855. See Minutes A, page 23. At August Term, 1855, of said Court an order was passed granting leave to the administrator "to sell the lands and negroes of the estate of the deceased"; (the purpose of the sale not being stated).

No oath or letters of administration recorded. The administrator acted and made returns for many years. Bond of administrator recorded in book of bonds, page 32.

(5)

(4)

William Gilbert as administrator of Charner Humphries laid off the lands of the Estats in Land Lots 85 and 108 into three subdivisions to-wit;

(1) Barletts survey of Land Lot 85 and Southeast part of Land Lot 108.

(2) Whitehall survey of lands South of the old race track (See Coopers Map of Atlanta, 1868), made by the County Surveyor.

(3) Subdivision of lands North of what is now Norcross Street and West of Lee Street. Subdivided into six lots.

The lots are numbered from #1 upwards in all three aubdivisions, thus making it difficult to distinguish between them. Thus lot No. 3 containing 3.7 acres in the second or Whitehall survey was sold to Peter Huger (C.260). But lot No. 3 in the third survey containing 10 acres, more or less (and bounded South by Street, West by Ashby Street and North by West

#### ABSTRACT OF TITLE.

#### TO PROPERTY OF W. L. TUMLIN AND J. W. TUMLIN

DESCRIPTION

Sketch showing

Partrece Lond Mullia

(9)

(37)

HGaero

substinin of

ant tract pr parcel of land situated, lying and being in the City and in Land Lot Number 108 of the 14th District of Fulton Geunty, and more particularly described as follows, to-wis; Commencing at side of Ashby Street two hundred and fifty (350) feet South the store of the Street two hundred and fifty (350) feet South in the store of the Street Store at the Store (10) foot alley; then a store and alley fifty (50) feet; thence West one hundred and along and alley fifty (50) feet; thence West one hundred and c) feet to the point of beginning; being knowed.