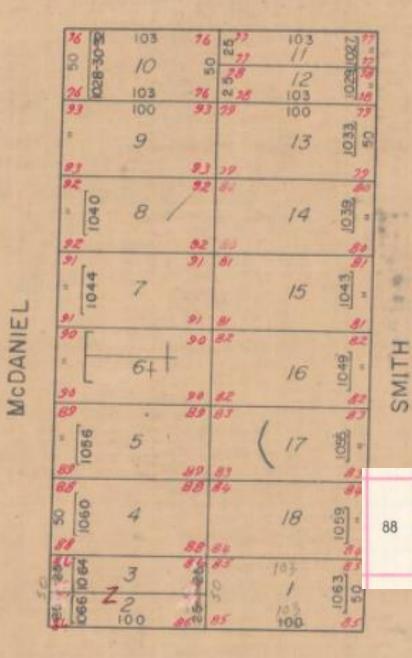

4108

Entreland

Wait

Additional Records of Land Ownership at AHC  Fulton County Tax Plat Books

 1940-1980s
 Show owner, date of sale
 Arranged by District and Land Lot, by date

#### • Fulton County Tax Plat Cards

- $\odot\,1950s$  and 1970s
- Show sketch of structure, list building materials and value, and owner name
- Arranged by District and Land
   Lot, by date