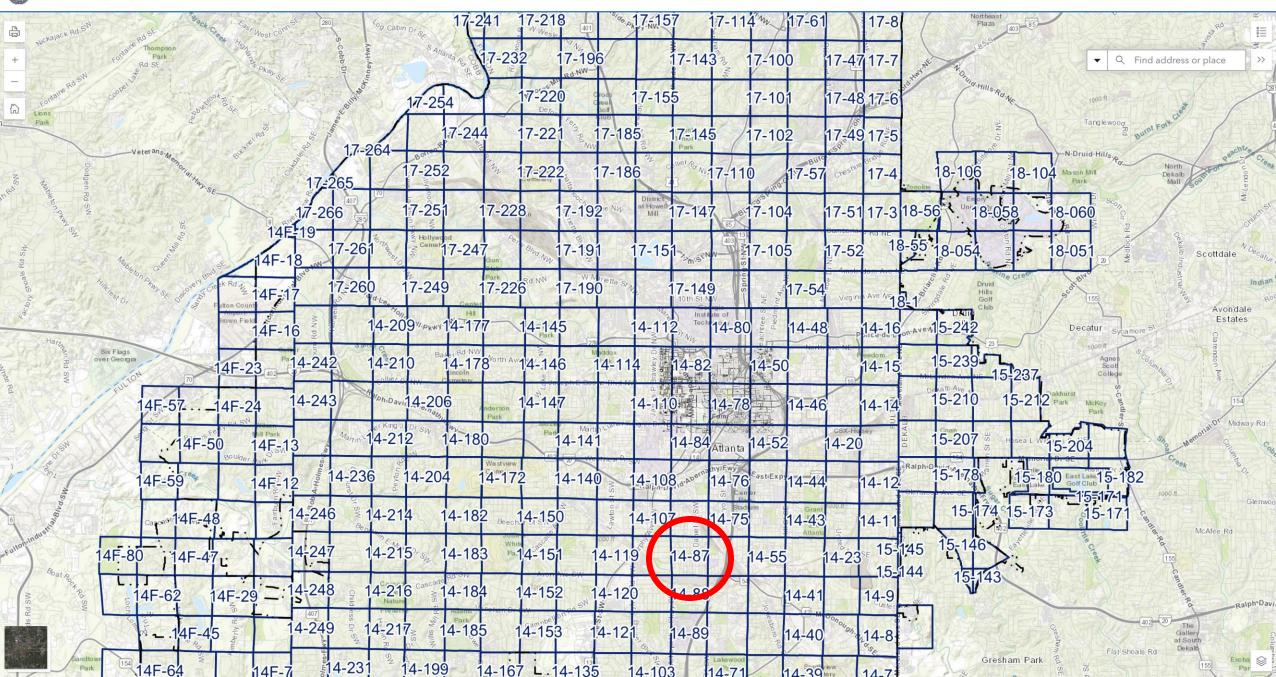

#### 136 Pryor Street SW – Floor "G"

Fulton County Property Records **Productive research at this archive requires:** 

- The name of a property's seller (GRANTOR) or a property's buyer (GRANTEE)
- The DISTRICT and LAND LOT where the property is located (https://gis.atlantaga.gov/lotboundary/)
- The STREET NAME of the property
- A possible YEAR of sale

#### https://gis.atlantaga.gov/lotboundary/

Fulton County Property Records **Productive research at this archive requires:** 

- The name of a property's seller (GRANTOR) or a property's buyer (GRANTEE)
- The DISTRICT and LAND LOT where the property is located (<u>https://gis.atlantaga.gov/lotboundary/</u>)
- The STREET NAME of the property
- A possible YEAR of sale

Fragment of page from GRANTOR Index, 1879-1900

Sale of property by Basil M. Woolley to Floyd Beck, November 19, 1886 vol.F3, p.155

Fulton County Property Records

... near the City of Atlanta commencing at a point 50 feet from the North East corner of Fletcher and McDaniel Streets, and running thence in an easterly direction 103 feet, thence in a northerly direction 50 feet, thence in a westerly direction 103 feet, thence in a southerly direction along the east side of McDaniel Street 50 feet to the beginning point, said lot known as lot number 73 of the map used by R.H. Knapp, in the sale of the Haas & Colvin property on May 17, 1883, the same being a part of Land Lot number 87 in the 14th district of originally Henry now Fulton County, Georgia.