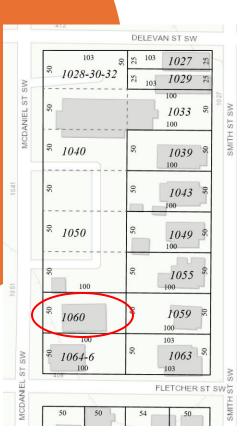

Fragment of page from GRANTOR Index, 1879-1900

Sale of property by Basil M. Woolley to Floyd Beck, November 19, 1886 vol.F3, p.155

Fulton County Property Records

... near the City of Atlanta commencing at a point 50 feet from the North East corner of Fletcher and McDaniel Streets, and running thence in an easterly direction 103 feet, thence in a northerly direction 50 feet, thence in a westerly direction 103 feet, thence in a southerly direction along the east side of McDaniel Street 50 feet to the beginning point, said lot known as lot number 73 of the map used by R.H. Knapp, in the sale of the Haas & Colvin property on May 17, 1883, the same being a part of Land Lot number 87 in the 14th district of originally Henry now Fulton County, Georgia.