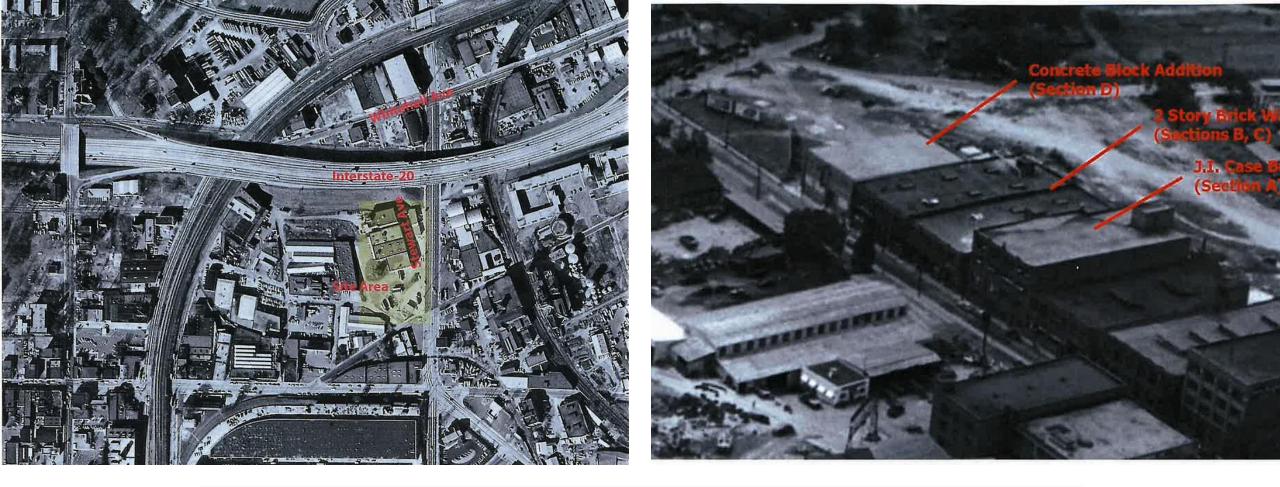

d of Significance: 1845-1966



### Multi-Family Residential:

Capitol View Apartments Fulton County

Listed: 2023

Areas of Significance: Architecture Community Planning & Development

Period of Significance: 1947



### Institutional Building:

### Zion Baptist Church Cobb County

Listed: 1990

Areas of Significance: Architecture Ethnic Heritage: Black

Period of Significance: 1888-1940

Other types of institutional buildings include: courthouses, schools, post offices, libraries, masonic lodges, hospitals



### PROFILE PROPERTY: 523-549 Stewart Avenue



Nominations are viewable online via the National Park Service website

Listed: 2023 Areas of Significance: Architecture Commerce

Period of Significance: 1920-1973

https://www.nps.gov/subjects/nationalregist er/database-research.htm



### Overview

## **Historical Context**



Nothing exists in a vacuum.

Everything we do is surrounded by people, places, and events.

To fully understand something, you need to identify the things that surround it - the context.

In order to provide historical context sometime comparative analysis is helpful and necessary.

# **City Directories**

02

9

246 000

1759

662

Who? What? When? Where? Why?

- o Largest Atlanta street renumbering in 1927
- Documents street name changes and number changes
- Alphabetical listing by resident or business name
- Indicates vacant buildings or office spaces
- Alphabetical list of streets, street numbers, & cross streets
- Alphabetical classified advertisements in many directories

| 646 Robinson Mun O A PO 6-8823