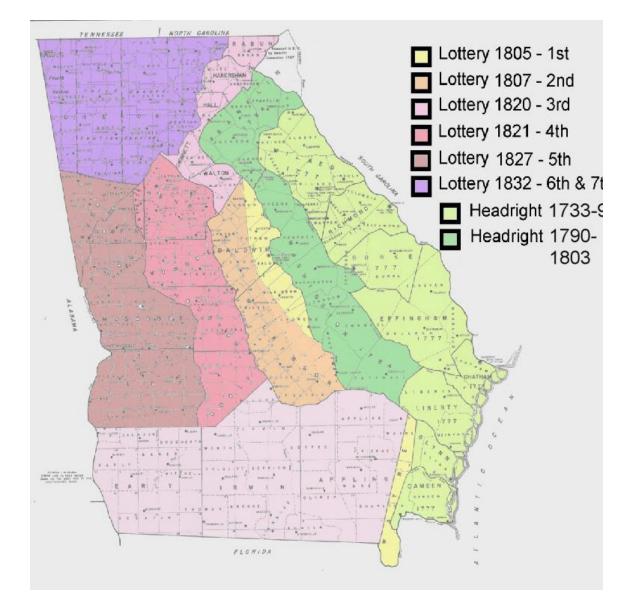

#### 2. Location

street & number Bounded approximately by Hamilton E. Holmes Drive (formerly Hightower Road) on the east, Donald Lee Hollowell Parkway (formerly Bankhead Highway) on the north, Interstate 285 on the west, and Interstate 20 on the south.

| city, town | Atlanta | () vicinity of |          |       |  |
|------------|---------|----------------|----------|-------|--|
| county     | Fulton  | code GA 121    |          |       |  |
| state      | Georgia | code GA        | zip code | 30318 |  |

#### () not for publication

| Ownership of Property:                                                                                          | Category            | of Property:    |
|-----------------------------------------------------------------------------------------------------------------|---------------------|-----------------|
| <ul> <li>(X) private</li> <li>(X) public-local</li> <li>( ) public-state</li> <li>( ) public-federal</li> </ul> | (X) dist<br>() site | cture           |
| Number of Resources within Property:                                                                            | Contributing        | Noncontributing |
| buildings                                                                                                       | 1,753               | 69              |
| sites                                                                                                           | 3                   | 1               |
| structures                                                                                                      | 1                   | 0               |
| objects                                                                                                         | 0                   | 0               |
| total                                                                                                           | 1.757               | 70              |

Contributing resources previously listed in the National Register: 0 Name of previous listing: N/A Name of related multiple property listing: N/A

Collier Heights Historic District, Atlanta, Fulton County, Georgia