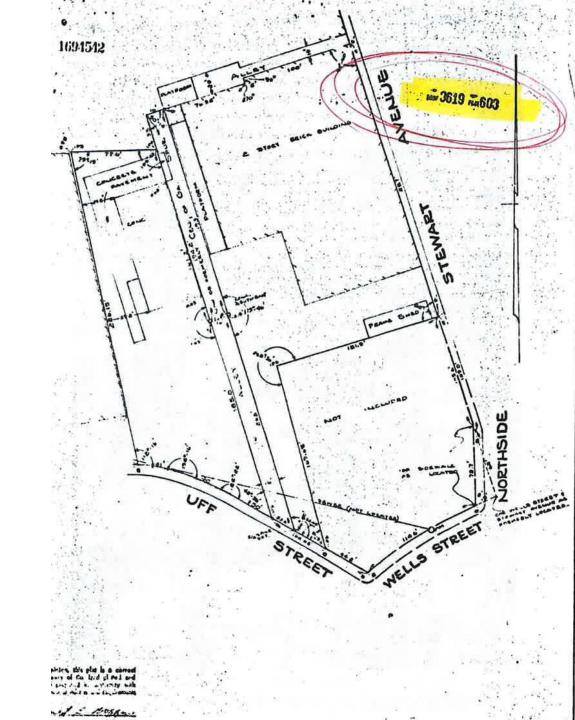

#### Black Genealogy: Researching Family History at Kenan Research Center

Uncover your family's roots at Atlanta History Center's Kenan Research Center! From personal records to online catalogs, we provide resources for researching African American ancestry. Book an appointment and dive into your history today!

#### **Researching a Historic Property**

#### Documenting a Property in Georgia

https://www.dca.ga.gov/node/6876

Historic Preservation Division Georgia Department of Community Affairs February 2023

https://www.nps.gov/subjects/nationalregister/upload/NRB39-Complete.pdf