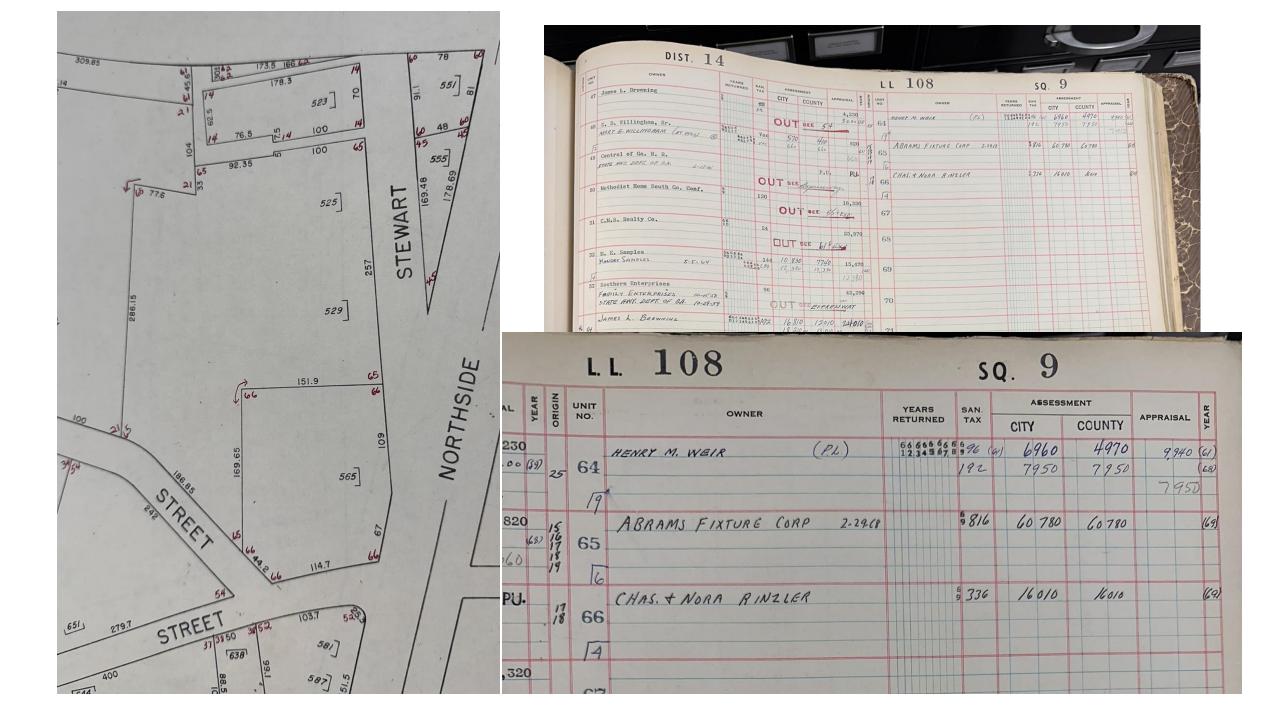

#### Black Genealogy: Researching Family History at Kenan Research Center

Uncover your family's roots at Atlanta History Center's Kenan Research Center! From personal records to online catalogs, we provide resources for researching African American ancestry. Book an appointment and dive into your history today!

#### **Researching a Historic Property**

#### Documenting a Property in Georgia

https://www.dca.ga.gov/node/6876

Historic Preservation Division Georgia Department of Community Affairs February 2023

https://www.nps.gov/subjects/nationalregister/upload/NRB39-Complete.pdf