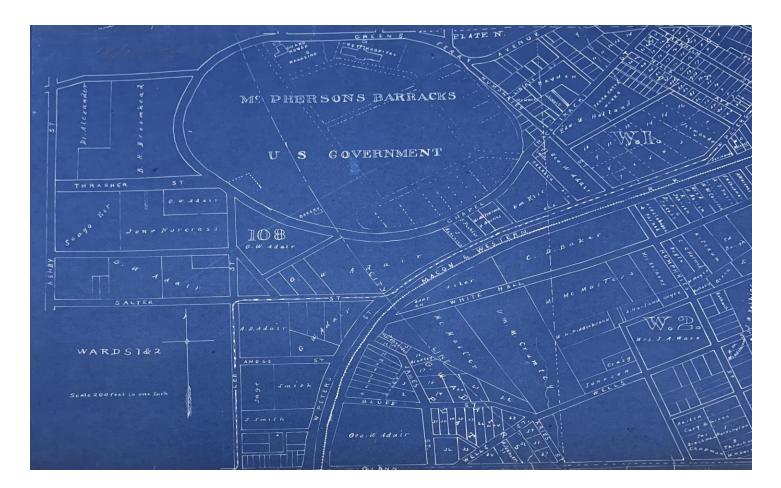

amily Residential:

Capitol View Apartments Fulton County

Listed: 2023

Areas of Significance: Architecture Community Planning & Development

Period of Significance: 1947



### Institutional Building:

### Zion Baptist Church Cobb County

Listed: 1990

Areas of Significance: Architecture Ethnic Heritage: Black

Period of Significance: 1888-1940

Other types of institutional buildings include: courthouses, schools, post offices, libraries, masonic lodges, hospitals



### PROFILE PROPERTY: 523-549 Stewart Avenue



Nominations are viewable online via the National Park Service website

Listed: 2023 Areas of Significance: Architecture Commerce

Period of Significance: 1920-1973

https://www.nps.gov/subjects/nationalregist er/database-research.htm



### Overview

## **Historical Context**



Nothing exists in a vacuum.

Everything we do is surrounded by people, places, and events.

To fully understand something, you need to identify the things that surround it - the context.

In order to provide historical context sometime comparative analysis is helpful and necessary.

# **City Directories**

02

9

246 000

1759

662

Who? What? When? Where? Why?

- o Largest Atlanta street renumbering in 1927
- Documents street name changes and number changes
- Alphabetical listing by resident or business name
- Indicates vacant buildings or office spaces
- Alphabetical list of streets, street numbers, & cross streets
- Alphabetical classified advertisements in many directories

| 646 Robinson Mun O A PO 6-8823