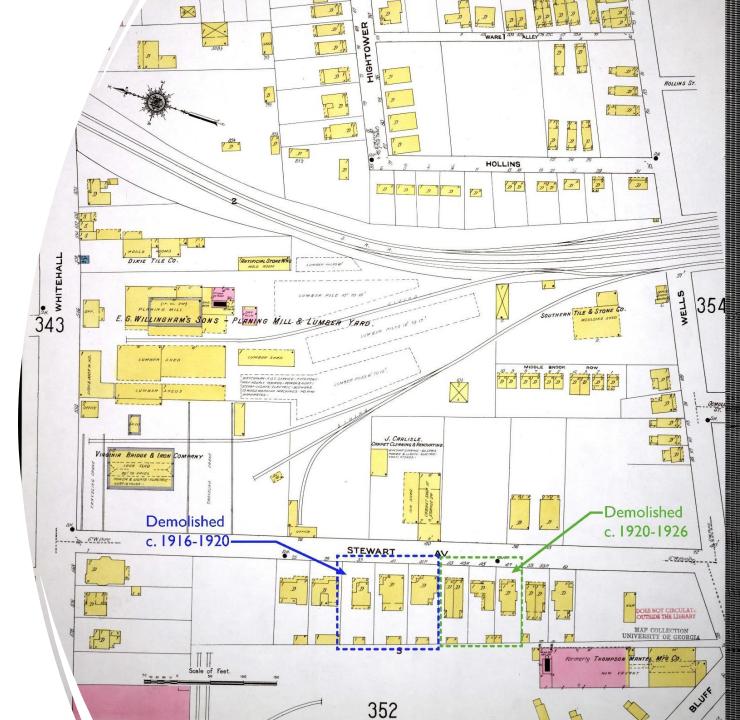

#### 2. Location

street & number Bounded approximately by Hamilton E. Holmes Drive (formerly Hightower Road) on the east, Donald Lee Hollowell Parkway (formerly Bankhead Highway) on the north, Interstate 285 on the west, and Interstate 20 on the south.