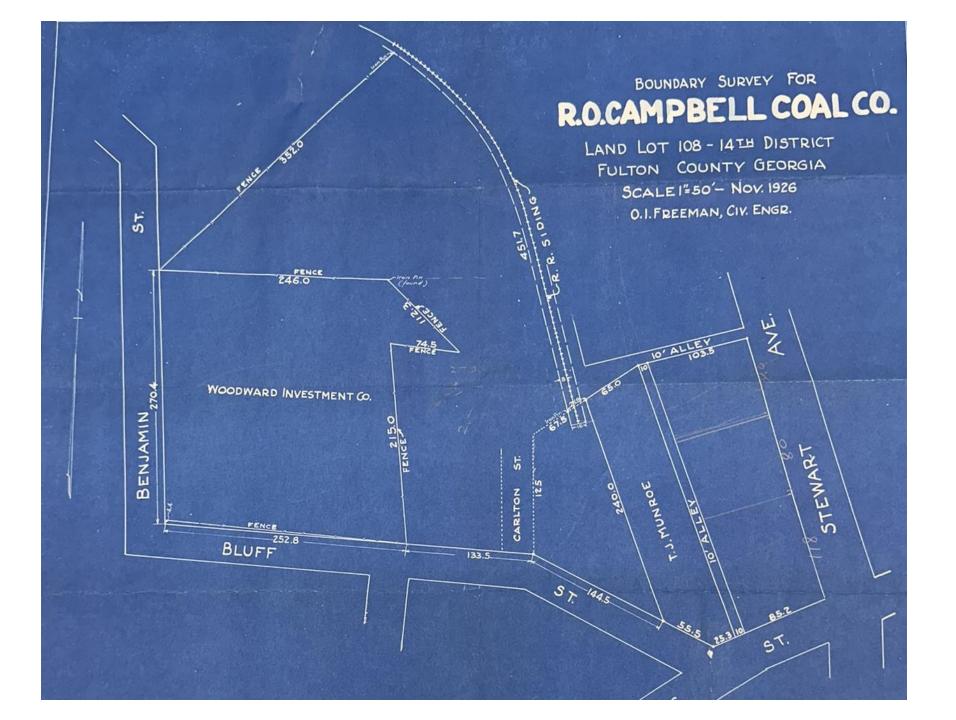

#### Black Genealogy: Researching Family History at Kenan Research Center

Uncover your family's roots at Atlanta History Center's Kenan Research Center! From personal records to online catalogs, we provide resources for researching African American ancestry. Book an appointment and dive into your history today!

#### **Researching a Historic Property**

#### Documenting a Property in Georgia

https://www.dca.ga.gov/node/6876

Historic Preservation Division Georgia Department of Community Affairs February 2023

https://www.nps.gov/subjects/nationalregister/upload/NRB39-Complete.pdf